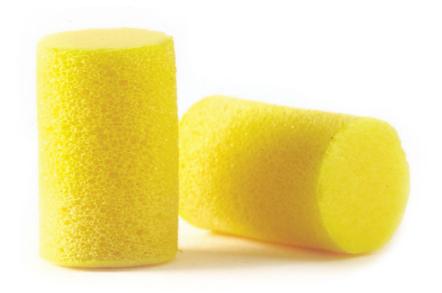

## **EAR CLASSIC PP01002**

Classic earplugs are made from a soft energy absorbing polymer foam, which allows the user to roll the plug down for easy insertion into the ear canal and then expand slowly to form a comfortable seal against noise. Ideal for use where ever noise is a problem, either in work or leisure activities. SNR 28dB, H=30, M=24dB, L=22dB