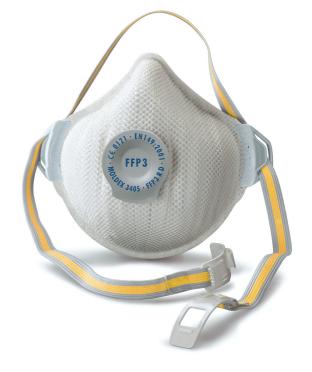

## **MOLDEX 3405 MASK FFP3V R D**

Reusable FFP

The washable full face seal and unique pleated filter technology gives you the option of using these masks for more than one shift.

The ActiveForm® seal automatically adjusts to different face shapes and movements to give a secure

The Strap and clip allows you to hang the mask around the neck during breaks.

The DuraMesh® shell increases shape retention and durability

The Ventex®-valve reduces moisture and heat inside the mask.

AIR + FFP3 RD valved

EN149:2001 + A1:2009

| Packaging Waste | Туре  | Units | Weight(g) | Length(mm) | Width(mm) | Height(mm) |
|-----------------|-------|-------|-----------|------------|-----------|------------|
| Cardboard       | Inner | 12    | 115.92    | 150.00     | 130.00    | 250.00     |
| Cardboard       | Outer | 1     | 600.00    | 800.00     | 405.00    | 260.00     |
| Plastic         | Inner | 12    | 2.26      |            |           |            |
| Paper           | Inner | 12    | 9.66      |            |           |            |