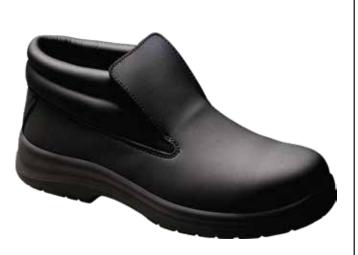

## **ABOUT THIS PRODUCT**

Our lightweight minimal design all black padded ankle boot is a great choice for all day support and comfort, it has a breathable liner with a steel toe cap to keep you protected at all times. Perfect for use in a variety of envrionments especially where hygiene and cleanliness are of upmost importance.

## **MATERIALS**

Microfibre Material