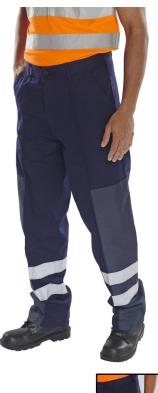

## Available in Colours

| RETAIL | Product supplied v<br>retail tags |
|--------|-----------------------------------|
| CATLI  | Cat 1 - Minimal Ris               |

itk

**Beeswift Poly Cotton Nylon Patch Trousers** 

TASHE

- 250gsm 65/35 Polyester cotton trouser
- 7 Belt loops
- Sewn front seams
- Heavy duty outer leg reinforcement fabric from thigh to bottom leg
- 2 hip pockets Available in regular and tall fit (T)
- Available in regular and tail in (1)
  100% Polyester cordura patch