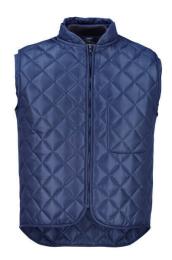

- Ultrasound welded polyester quilting with highly insulating polyester wadding, lasts longer than stitched quilting.
- Slightly curved collar with inner rib that fits tightly to the neck and keeps the cold out.
- Extra protection against the cold with an extended back.
- Elastic in arm hole.
- Inside chest pocket.

### **Technical info**

Ultrasound welded polyester with insulating polyester wadding. Slightly curved collar with inner rib that closes tightly to the neck and keeps the cold out. Zip right through. Extended back. Elastic in arm hole. Internal chest pocket.

# 13651-707 Thermal Gilet

MASCOT® ORIGINALS

| XS  | S | M | L | XL | 2XL | 3XL |
|-----|---|---|---|----|-----|-----|
| 4XL |   |   |   |    |     |     |

100% polyester 370 g/m<sup>2</sup>

Quilt fabric.