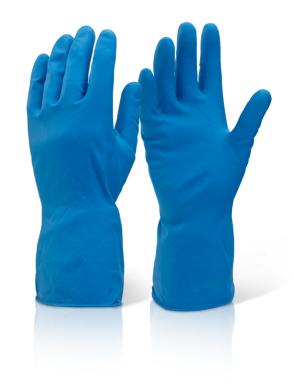

## **HOUSE HOLD MW BLUE L**

- Manufactured from natural rubber latex.
- Cotton flock lined.
- Flexible and comfortable to wear
- Offers a high degree of sensitivity.
- Suitable for food handling
- Minimal risk.