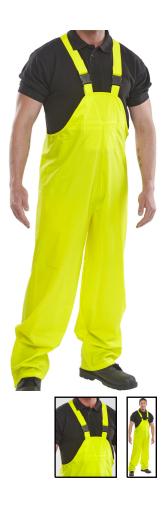

## SUPER B-DRI B & B SAT YEL LGE

Product Code:

SBDBBSYL

Selling UOM:

Each

Pack Size:

1

| CE   | Conforms the the corre<br>EN Standards |
|------|----------------------------------------|
|      | Garment conforms to EN343              |
|      | BDri Welded Re-inforce<br>Seams        |
| CATI | Cat 1 - Minimal Risk                   |

- Polyester with PU coating
- Adjustable elasticated braces with quick release buckles
- Internal bib pocket with zipped entry
- Side waist expension for easy "on-off"
- 25cm zips at ankles with hook and loop tab closure
- Stitched and welded seams
- Fabric Conforms to EN343 Class 3 Water Penetration
- Fabric Conforms to EN343 Class 1 Breathability